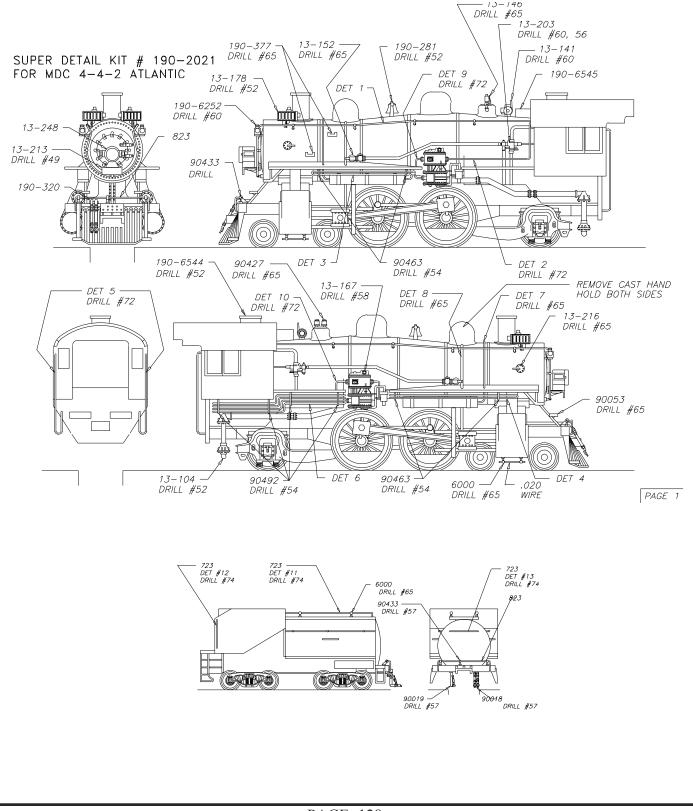

## #190-2021 Superdetail kit for MDC Harriman Locomotive Kits

## Superdetail kit for MDC/Roundhouse Harriman Locomotive Kits: Prairie, Consolidation, Atlantic or Ten Wheeler

Kit includes instructions, wire and the following lost wax brass castings: cab hatch, turret cover, generator, whistle, pop valves, bell & bracket, number boards, marker lights, headlight, headlight bracket, boiler steps, inspection covers, air compressors, injectors, piping brackets, check valves, booster piping, pilot step & brace, air & signal hoses and coupler lift stanchions & bars.